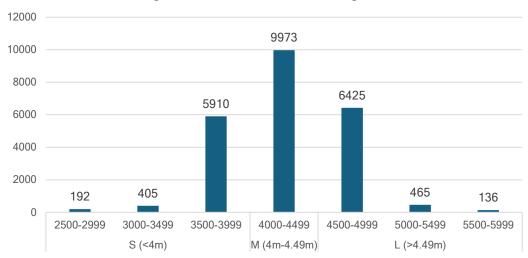

### Data analysis

Analysis of current permit vehicles provides a basis for establishing vehicle size bands. The below table and chart set out the current breakdown of resident permit vehicles by vehicle length. The proposed banding is a balance of approximately even distribution with easily defined and understood banding intervals.

Current resident permit volumes, by vehicle length (cm) categorised in Small / Medium / Large bands

| Vehicle length banding  | Car Length (cm) | Count of permits* |
|-------------------------|-----------------|-------------------|
| Small (<4m)             | 2500-2999       | 192               |
|                         | 3000-3499       | 405               |
|                         | 3500-3999       | 5910              |
| Small (<4m) Total       |                 | 6507              |
| Medium (4m-4.49m)       | 4000-4499       | 9973              |
| Medium (4m-4.49m) Total |                 | 9973              |
| Large (>4.49m)          | 4500-4999       | 6425              |
|                         | 5000-5499       | 465               |
|                         | 5500-5999       | 136               |
| Large (>4.49m) Total    |                 | 7026              |
| Grand Total             |                 | 23506             |